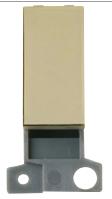

## **Technical Specification**

Product Code: MD008BR

Description: Ingot Blank Module

| General Information     |                                                                                                                                                                                                                                            |
|-------------------------|--------------------------------------------------------------------------------------------------------------------------------------------------------------------------------------------------------------------------------------------|
| Dimensions              | 25mm (W) x 52mm (H) x 20mm (D)                                                                                                                                                                                                             |
| Aperture Dimensions     | 16mm (W) x 31.5mm (H)                                                                                                                                                                                                                      |
| Finish                  | Polished Brass                                                                                                                                                                                                                             |
| Materials               | Blank: Urea<br>Rear Housing: Nylon<br>Cover: Stainless Steel                                                                                                                                                                               |
| Back Box Depth          | Dependent On Plate Used                                                                                                                                                                                                                    |
| Operational Temperature | -5°C to +40°C                                                                                                                                                                                                                              |
| Warranty                | 10 Years                                                                                                                                                                                                                                   |
| Standards               | BS 5733: 2010                                                                                                                                                                                                                              |
|                         |                                                                                                                                                                                                                                            |
| Additional Information  | Ensure that the mains supply is isolated before commencing installation and refer to the circuit diagram with the relevant product.<br>Bare earth cables must always be covered with appropriate sleeving and wired to the earth terminal. |